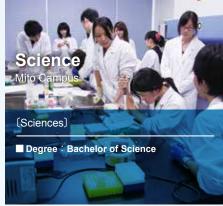

#### **Humanities and Social Sciences Mito Campus**

[Cultural Sciences] (Social Sciences)

■ Degree: Master of Arts

### Science and Engineering

Mito Campus, Hitachi Campus and Other Areas

Master's Program:

[Quantum Beam Science]

(Science)

(Mechanical Engineering)

(Electrical and Electronic Engineering)

(Urban and Civil Engineering)