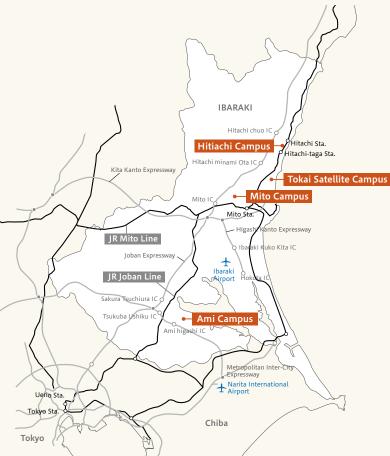

# Where is Ibaraki University?

Ibaraki University is located in Ibaraki Prefecture, facing the Pacific Ocean to the east and bordering the Tokyo metropolitan area to the south. We have campus locations in the Northern, Central, and Southern regions of the prefecture and we provide unique education and research opportunities by utilizing our own regional characteristics.