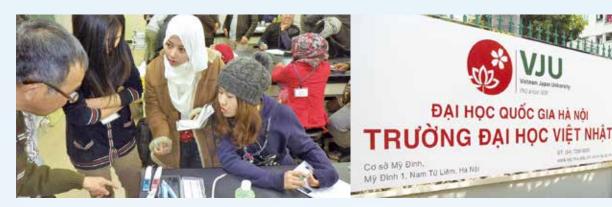

#### Vietnam-Japan University Climate Change and Development Program

Vietnam-Japan University (Graduate School of Sustainability Science) is a new initiative being established with the participation and cooperation of multiple universities in both countries under an agreement between the Japanese and Vietnamese governments. Ibaraki University is the convener university for the Climate Change and Development Program.