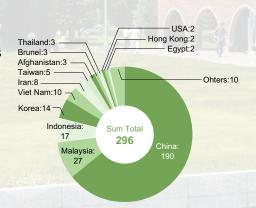

# **Outgoing and Incoming International Students**

Incoming InternationalStudents (As of May 1, 2018)