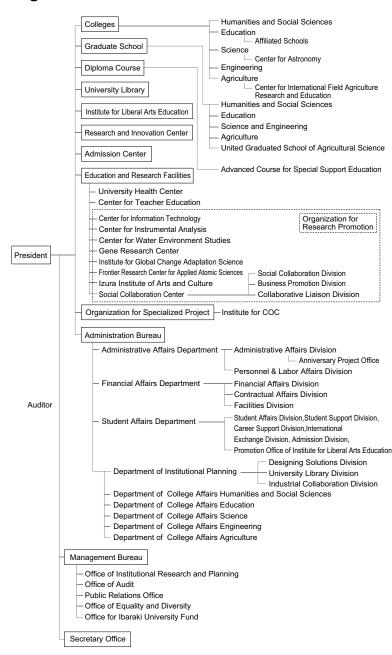

| Programs | Theses | Sum<br>Total | Cumulative<br>Total |
|---------------------------------------------------------------------------|----------|--------|--------------|---------------------|
| School Doctor  Master                                                     | 21       | 0      | 21           | 686                 |
| Master Master                                                             | 469      | -      | 469          | 11,911              |
| United Graduate Scho<br>Agricultural Science<br>(Ibaraki University Stude | 6        | 0      | 6            | 293                 |

<sup>3</sup> The figures in parentheses indicate the number of female students.

### Major Fields of Employment of Graduates



### **Organization**



#### Graduates\*(Academic Year 2017) ----- Sum Total 499 Wholesales, Retails, Food Service 4 Mining 2 Medical Treatment. Welfare 5 Real Estate 2 Transport & Postal Activities 9 Agriculture, Forestry and Fisheries 1 Electricity, Gas, -Water service 12 Other 9 Public Servants 14 Construction 21 Entering Graduate School 22 Sub Total Manufacturing 467 Information & Miscellaneous:32

Note: \*Included graduates finished Ph.D program without dissertation.

#### Number of Staff

Executives rofessor 7(1) 7(1) 284 (86) 084(86 91 (21) 53(10) 29(8 5(2 3(1 62(11) 40(11 4(2) 3(2) 85(40 194 (66) 2(1 4(1) 24(5 73(7) 46(2) 74(1 50( 21 (4) 21(2) 166(8) 30(1 22(2 5(2) 59(5) stitute for Libe 7(3 11(2) 7(4 2(1 27(10) 4(1 4(1 4(2 20(4) 7(1) 277(29) 184(29) 42 (13) 39(8) 4(1) 85 (40) 288 (88) 926 (209)

Note: