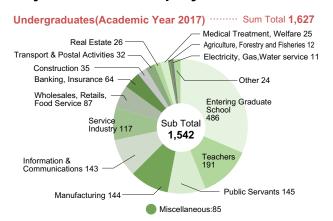

| Programs | Theses | Sum<br>Total | Cumulative<br>Total |
|---------------------------------------------------------------------------|----------|--------|--------------|---------------------|
| School Doctor  Master                                                     | 21       | 0      | 21           | 686                 |
| Master Master                                                             | 469      | -      | 469          | 11,911              |
| United Graduate Scho<br>Agricultural Science<br>(Ibaraki University Stude | 6        | 0      | 6            | 293                 |

<sup>3</sup> The figures in parentheses indicate the number of female students.

### Major Fields of Employment of Graduates



### **Organization**



#### Graduates\*(Academic Year 2017) ----- Sum Total 499 Wholesales, Retails, Food Service 4 Mining 2 Medical Treatment. Welfare 5 Real Estate 2 Transport & Postal Activities 9 Agriculture, Forestry and Fisheries 1 Electricity, Gas, -Water service 12 Other 9 Public Servants 14 Construction 21 Entering Graduate School 22 Sub Total Manufacturing 467 Information & Miscellaneous:32

Note: \*Included graduates finished Ph.D program without dissertation.

#### Number of Staff

Executives rofessor 7(1) 7(1) 284 (86) 084(86 91 (21) 53(10) 29(8 5(2 3(1 62(11) 40(11 4(2) 3(2) 85(40 194 (66) 2(1 4(1) 24(5 73(7) 46(2) 74(1 50( 21 (4) 21(2) 166(8) 30(1 22(2 5(2) 59(5) stitute for Libe 7(3 11(2) 7(4 2(1 27(10) 4(1 4(1 4(2 20(4) 7(1) 277(29) 184(29) 42 (13) 39(8) 4(1) 85 (40) 28