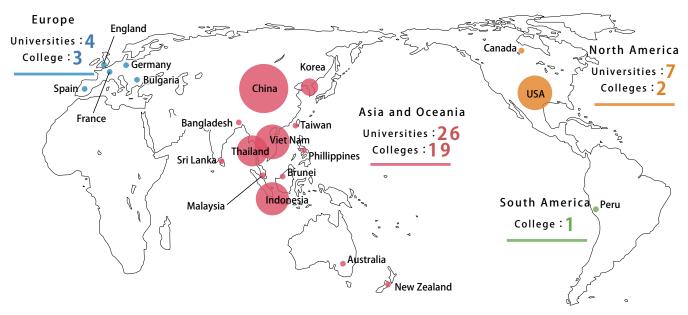

## **Academic Exchange Agreements with Foreign Universities and Colleges**

Ibaraki University, as a bridge for international exchange, has partnership agreements with 62 universities and institutes in 21 countries and regions, through which we conduct academic and student exchanges.