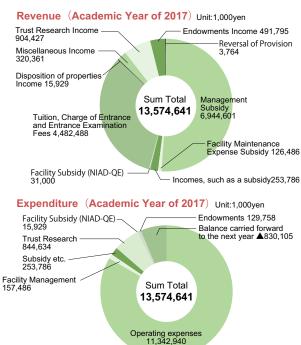

Service 4 Mining 2 Medical Treatment. Welfare 5 Real Estate 2 Transport & Postal Activities 9 Agriculture, Forestry and Fisheries 1 Electricity, Gas, -Water service 12 Other 9 Public Servants 14 Construction 21 Entering Graduate School 22 Sub Total Manufacturing 467 Information & Miscellaneous:32

Note: \*Included graduates finished Ph.D program without dissertation.

#### Number of Staff

Executives rofessor 7(1) 7(1) 284 (86) 084(86 91 (21) 53(10) 29(8 5(2 3(1 62(11) 40(11 4(2) 3(2) 85(40 194 (66) 2(1 4(1) 24(5 73(7) 46(2) 74(1 50( 21 (4) 21(2) 166(8) 30(1 22(2 5(2) 59(5) stitute for Libe 7(3 11(2) 7(4 2(1 27(10) 4(1 4(1 4(2 20(4) 7(1) 277(29) 184(29) 42 (13) 39(8) 4(1) 85 (40) 288 (88) 926 (209)

Note: The figures in parentheses indicate the number of female staff.

#### **Finances**



Note: 1 If the amount includes a fraction of less than one thousand yen, it shall be rounded down. 2 NIAD-QE: National Institution for Academic Degrees and Quality Enhancement of Higher Education.

### **Mito Campus**



2-1-1, Bunkyo, Mito, 310-8512

- Administration Bureau
- · College of Humanities and SocialSciences
- · College of Education
- · College of Science
- · University Library
- · Institute for Liberal Arts Education
- · Research and Innovation Center
- · Admission Center
- · University Health Center
- Center for Teacher Education
- Center for Instrumental Analysis
- Institute for Global Change Adaptation Science (ICAS)
- · Social Collaboration Center
- International House for Foreign Students (977, Hori, Mito, 310-0903)

### **Ami Campus**



3-21-1, Chuuo, Ami, Inashiki, 30