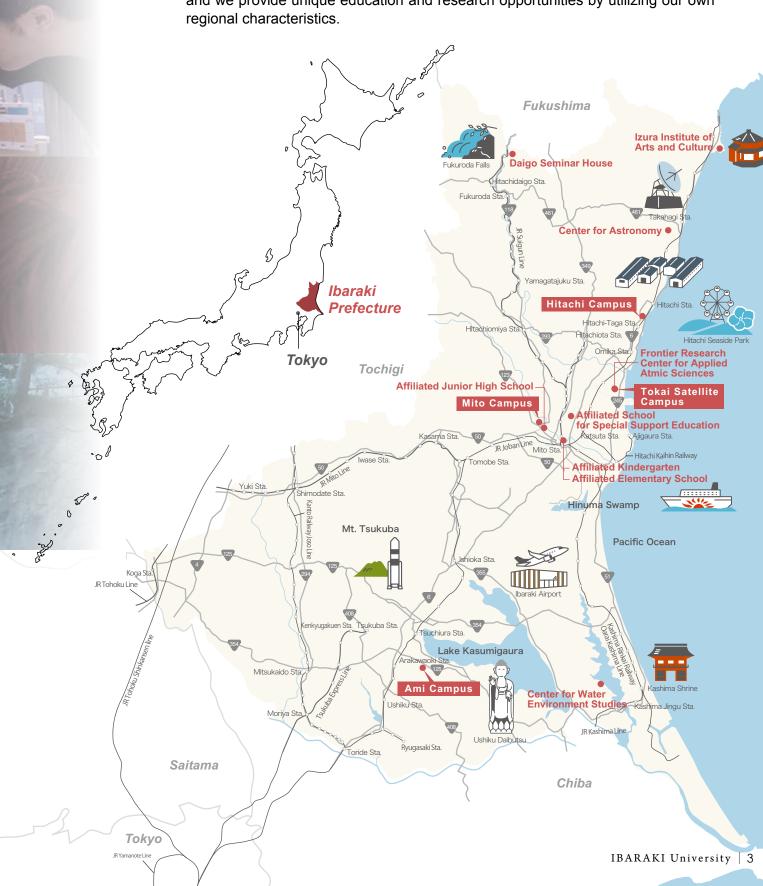

# Where is Ibaraki University?

Ibaraki University is located in Ibaraki Prefecture, facing the Pacific Ocean to the east and bordering the Tokyo metropolitan area to the south. We have campus locations in the Northern, Central, and Southern regions of the prefecture and we provide unique education and research opportunities by utilizing our own regional characteristics.

## **Priority Research**

Radio telescope (Center for Astronomy)

Rokkaku-do by Okakura Tenshin (Izura Institute of Art&Culture)

- Organizational research on regional issues in areas like that rural or have nuclear power plants.
- Cross-sectional research with Primary and Secondary
- Research for next generation Gamma ray Observatory in partnership with National Astronomical Observatory and other universities.
- Research for innovation of regional industries by cooperation with JAEA, RIKEN, National Institute for Materials Science, and JAXA etc.
- Advanced research and education from agricultural production such as functional foods to distribution.
- Research on art and culture based on preservation of ruins related to Okakura Tenshin(Kakuzo) such as Rokkakudo in Izura shore.