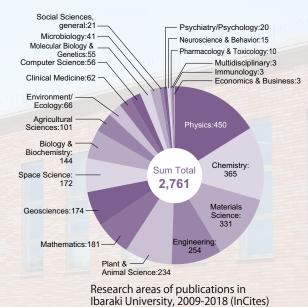

ty.



## **Priority Research**



Radio telescope (Center for Astronomy)



Rokkaku-do by Okakura Tenshin (Izura Institute of Art&Culture)

- Organizational research on regional issues in areas like that rural or have nuclear power plants.
- Cross-sectional research with Primary and Secondary
- Research for next generation Gamma ray Observatory in partnership with National Astronomical Observatory and other universities.
- Research for innovation of regional industries by cooperation with JAEA, RIKEN, National Institute for Materials Science, and JAXA etc.
- Advanced research and education from agricultural production such as functional foods to distribution.
- Research on art and culture based on preservation of ruins related to Okakura Tenshin(Kakuzo) such as Rokkakudo in Izura shore.



#### Globalization and Research in Ibaraki University

"University" is an institution of higher education, which mainly deals with advanced academic research, and is deeply rooted in the history of social development. The era is the 21st century, and the world is rapidly transformed by ongoing globalization. With the rapid development of information/communication technology, the world has become very narrow and close. In a global environment, the process of knowledge and value creation changes dramatically, and its impact has a great influence on universities. Ibaraki University aims to become "a university that serves as a base camp for knowledge of community creation with worldwide strengths and characteristics". It covers a wide range of scientific fields such as humanities and social