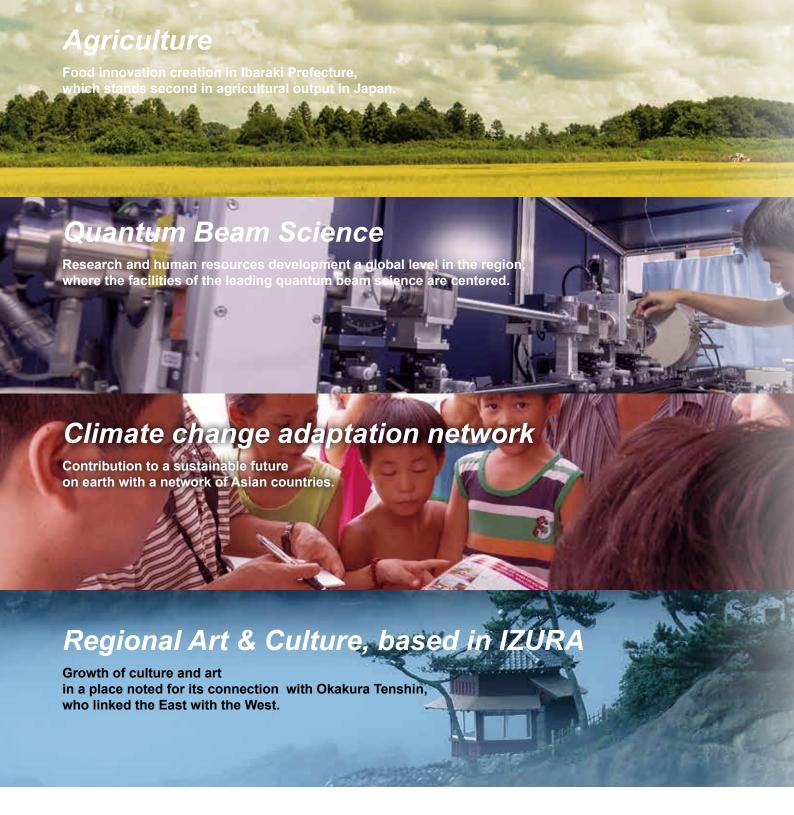

#### Deployment of Research to Form a Hub of Education and Research in the Area of Quantum Beam Science

This is an area of research that uses the experimental equipment at the Japan Proton Accelerator Research Complex (J-PARC) in nearby Tokai Village and other quantum beam experiments to undertake basic research and applied research for industry. In collaboration with nearby research institutes and prominent overseas research organizations, we aim to achieve research that is world-class.

#### Strengthening and Regional Deployment of Climate Change Adaptation Science for the Mitigation of Disasters and the Realization of a Sustainable Society

Since its establishment in 2006, the Institute for Global Change Adaptation Science (ICAS) has acted as a hub for research and education into climate change adaptation science, undertaking research into impact assessment, technological development for adaptation and mitigation measures, and effectiveness assessment, and communicating its scientific findings to the world. We will further strengthen ICAS and deploy its outcomes regionally, to contribute to disaster mitigation and to the realization of a sustainable society.

## **Priority Research**

Radio telescope (Center for Astronomy)

Rokkaku-do by Okakura Tenshin (Izura Institute of Art&Culture)

- Organizational research on regional issues in areas like that rural or have nuclear power plants.
- Cross-sectional research with Primary and Secondary
- Research for next generation Gamma ray Observatory in partnership with National Astronomical Observatory and other universities.
- Research for innovation of regional industries by cooperation with JAEA, RIKEN, National Institute for Materials Science, and JAXA etc.
- Advanced research and education from agricultural production such as functional foods to distribution.
- Research on art and culture based on preservation of ruins related to Okakura Tenshin(Kakuzo) such as Rokkakudo in Izura shore.