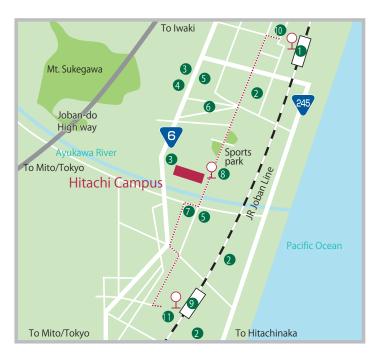

- ①Hitachi station
- ②Hitachi, Ltd.
- 3 Elementary school
- ${\color{red} \P } Hospital$
- ⑤High school
- **6**Gas station
- 7 Junior high school
- ®"Ibadai-Mae"
- 9Hitachi-Taga station
- <sup>10</sup>Hitachi station bus terminal
- 11) Hitachi-Taga station bus terminal

## Hitachi Campus

- ①From JR Hitachi Station (central exit), take a central line bus of the Hitachi Dentetsu Transportation Service bound for "Heiwadai" (bus No. 3) or "Kosakidai" (bus No. 4) and get off at the "Ibadai-mae" bus stop.
- ②From JR Hitachi-Taga Station, take a central line bus of the Hitachi Dentetsu Transportation Service bound for "Hitachi Station" (bus No. 3 or 4) and get off at the "Ibadai-mae" bus stop.